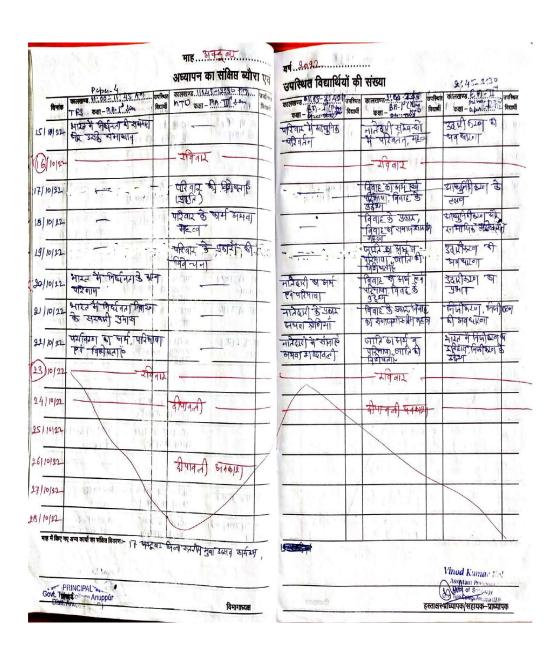

|                      |                                          | 'n.                  | inod Kumar Kol     |                        |



Affiliated to Awadhesh Pratap Singh University Rewa (MP)

Registered Under Section 2 (F) & 12 (B) of UGC Act

E-mail: hegtdcano@mp.gov.in







Affiliated to Awadhesh Pratap Singh University Rewa (MP)

Registered Under Section 2 (F) & 12 (B) of UGC Act

E-mail: hegtdcano@mp.gov.in







Affiliated to Awadhesh Pratap Singh University Rewa (MP)

Registered Under Section 2 (F) & 12 (B) of UGC Act

E-mail: hegtdcano@mp.gov.in







Affiliated to Awadhesh Pratap Singh University Rewa (MP)

Registered Under Section 2 (F) & 12 (B) of UGC Act

E-mail: hegtdcano@mp.gov.in







Affiliated to Awadhesh Pratap Singh University Rewa (MP)

Registered Under Section 2 (F) & 12 (B) of UGC Act

E-mail: hegtdcano@mp.gov.in







Affiliated to Awadhesh Pratap Singh University Rewa (MP)

Registered Under Section 2 (F) & 12 (B) of UGC Act

E-mail: hegtdcano@mp.gov.in







Affiliated to Awadhesh Pratap Singh University Rewa (MP)

Registered Under Section 2 (F) & 12 (B) of UGC Act

E-mail: hegtdcano@mp.gov.in







Affiliated to Awadhesh Pratap Singh University Rewa (MP)

Registered Un