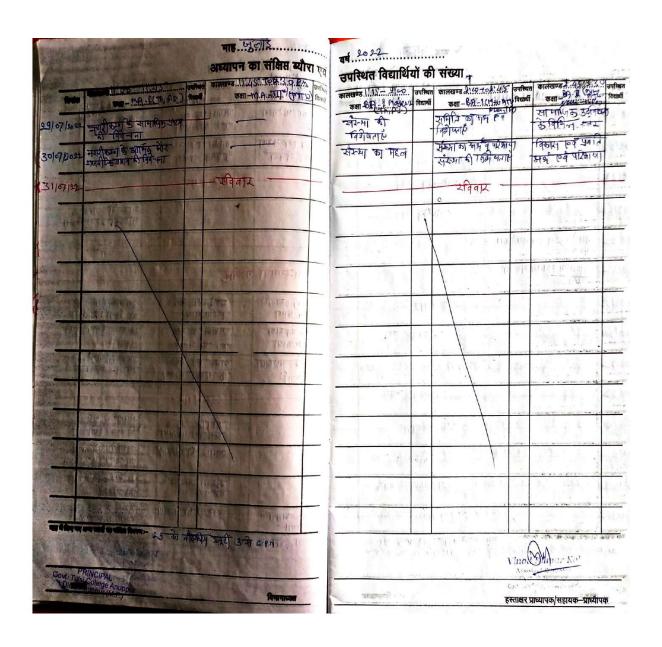

|                         | 1,144                     | -fy.                                         |                       | सिम्मा, नमि वि<br>गरिभाषार                  | 1                     | र्लरमा कि विशेषनारे                       | 7                     | उवर्ह स्पृत्स्य का<br>भाषिक उद्भिष्यी             |      |



Affiliated to Awadhesh Pratap Singh University Rewa (MP)

Registered Under Section 2 (F) & 12 (B) of UGC Act

E-mail: hegtdcano@mp.gov.in







## Affiliated to Awadhesh Pratap Singh University Rewa (MP)

Registered Under Section 2 (F) & 12 (B) of UGC Act

E-mail: hegtdcano@mp.gov.in



| TES -MASACT                   | Paul Toma Toma (CC)                                                | Photos | कालखण्ड D1115 - 1,00 M<br>कबा - ( भ नेऽः) | उपरिधत<br>विद्यार्थी | THE CHANGE HAD                                         | उपस्थित<br>विद्यार्थी |                                       | उपरिश्वत<br>विद्यार्थी |
|-------------------------------|--------------------------------------------------------------------|--------|-------------------------------------------|----------------------|--------------------------------------------------------|-----------------------|---------------------------------------|------------------------|
|