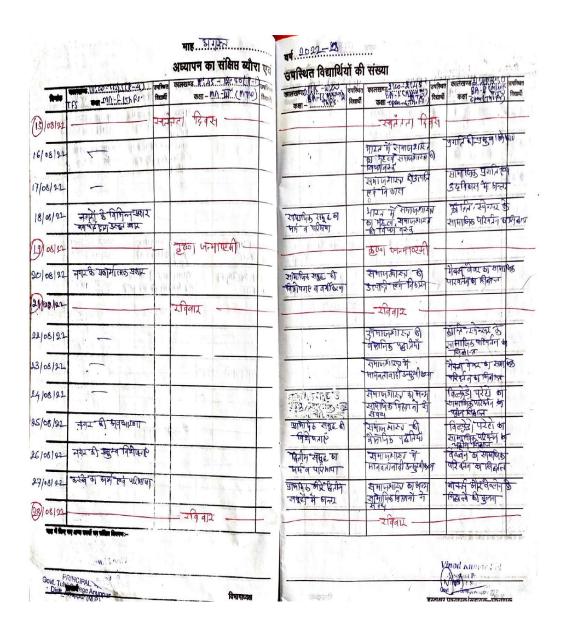

| 08/22                         | <del>रि</del> ष्वार —                                              | _      | - 100                                     | T                    | - राविवार -                                            |                       | 147                                   |                        |
| 20 04, 8, 10,12,13 to do      | भारत में की देवी गर्डे 2 हत.<br>भूम अमें भारत माल गर्ज १ हे हे ले. | -      | A                                         |                      | 1-112                                                  | - 61                  | ACTION OF THE SALE                    | n43 -                  |



#### Affiliated to Awadhesh Pratap Singh University Rewa (MP)

Registered Under Section 2 (F) & 12 (B) of UGC Act

E-mail: hegtdcano@mp.gov.in







Affiliated to Awadhesh Pratap Singh University Rewa (MP)

Registered Under Section 2 (F) & 12 (B) of UGC Act

E-mail: hegtdcano@mp.gov.in



| No.          | 162